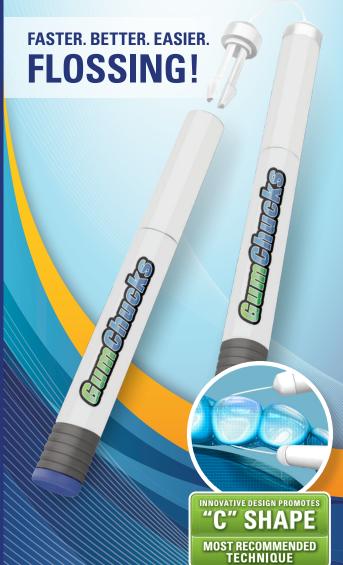

### **GUMCHUCKS IS THE FIRST AND ONLY FLOSSING SYSTEM OF ITS KIND**

Flossing is essential to good oral health. Studies show that most people don't floss because it's time consuming and inconvenient. GumChucks is the first and only flossing system that combines speed and ease of use with extraordinary effectiveness. GumChucks unique and innovative handle design promotes the most recommended and effective "C" shape something Flossers and Flossettes can't do, because they are straight. GumChucks also uses high quality, shred-resistant floss designed to effectively disrupt the bacterial cloud in the gum line and stop it from growing. For improved overall and oral health, use GumChucks as your Ultimate Attack on Plaque!

Floss & Toss System is simple. safe, and hygienic Innovative design promotes "C" shape

## **PRODUCT FEATURES**

- Handles provide superior floss control and leverage for ease of use and improved effectiveness
- Floss and Toss system GumChucks disposable flossing tips are simple, safe, and hygienic
- "C" SHAPE most recommended technique by top dental professionals - Wrapping floss around the tooth and gum line is the most effective way to properly floss and disrupt bacteria, something Flossers can't do!
- Easy push button makes it fun to eject used flossing tips