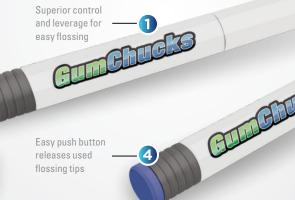

## **PRODUCT FEATURES**

- Handles provide superior floss control and leverage for ease of use and improved effectiveness
- Floss and Toss system GumChucks disposable flossing tips are simple, safe, and hygienic
- "C" SHAPE most recommended technique by top dental professionals - Wrapping floss around the tooth and gum line is the most effective way to properly floss and disrupt bacteria, something Flossers can't do!
- Easy push button makes it fun to eject used flossing tips